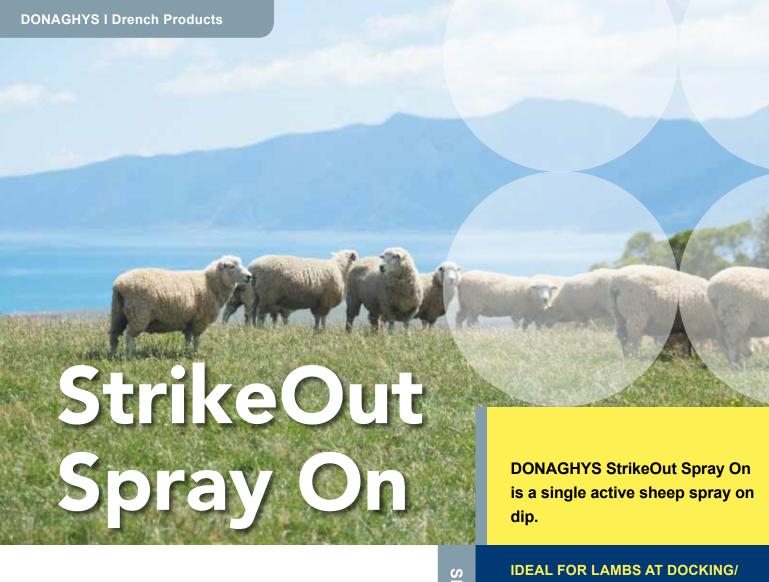

# **IDEAL FOR LAMBS AT DOCKING/ TAILING**

- StrikeOut Spray On is effective against all commonly found strike flies including the Australian Green Blowfly (Lucilia cuprina).
- Provides up to 6 weeks protection against flystrike.
- · No known resistance and can be used on all breeds of sheep.
- StrikeOut Spray On is best used in spring at docking/tailing for lambs.

# StrikeOut Spray On