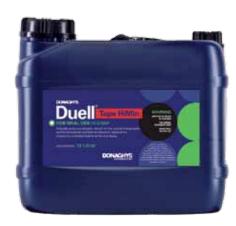

# **DONAGHYS DUELL TAPE HIMIN**

| Code    | Product                | Unit | Qty per Unit | Barcode       |
|---------|------------------------|------|--------------|---------------|
| ADT0010 | DUELL TAPE HIMIN - 10L | EACH | 1            | 9415530009125 |